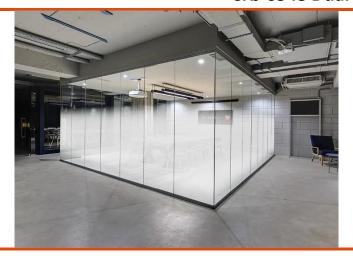

# **Product Description**

 $SOLYX \square$  SXJ-0548 Dual Feather Gradient is a frosted polyester film with a simple feathered gradual fade from white to clear from the center up and down. It is ideal for providing graduated privacy and good light transmission.

## **Product Details**

 $SOLYX_{\square}$  SXJ-0548 Dual Feather Gradient is a frosted polyester film with a simple feathered gradual fade from white to clear from the center up and down. This durable film is manufactured with a silicone coated liner which protects the clear, pressure-sensitive adhesive and is designed for application to interior glass, single- or double-pane, and exterior facing glass. It is ideal for privacy, decorative, or architectural applications.